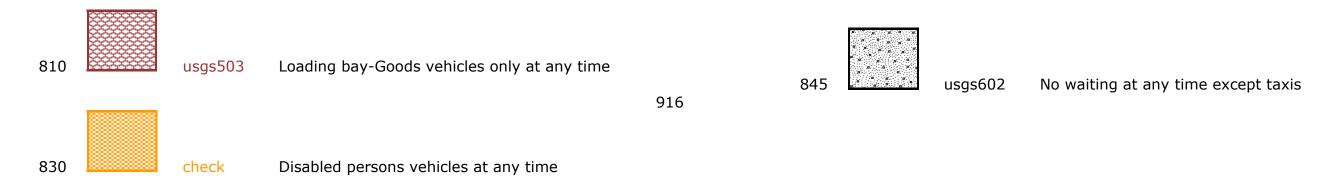

#### **Key for Waiting Restrictions**

All areas over which the provision of the orders apply are defined by the shaded areas as shown on the following plans plus a contiguous area not indicated on the plans of verge and/or footway between the carriageway edge and the highway boundary. The plans in this schedule are based upon grid references of the Ordnance Survey National Grid defined by the OSGB 36 triangulation.

#### **Prohibition of waiting**

#### Free Limited Waiting

#### **Specified Vehicles**