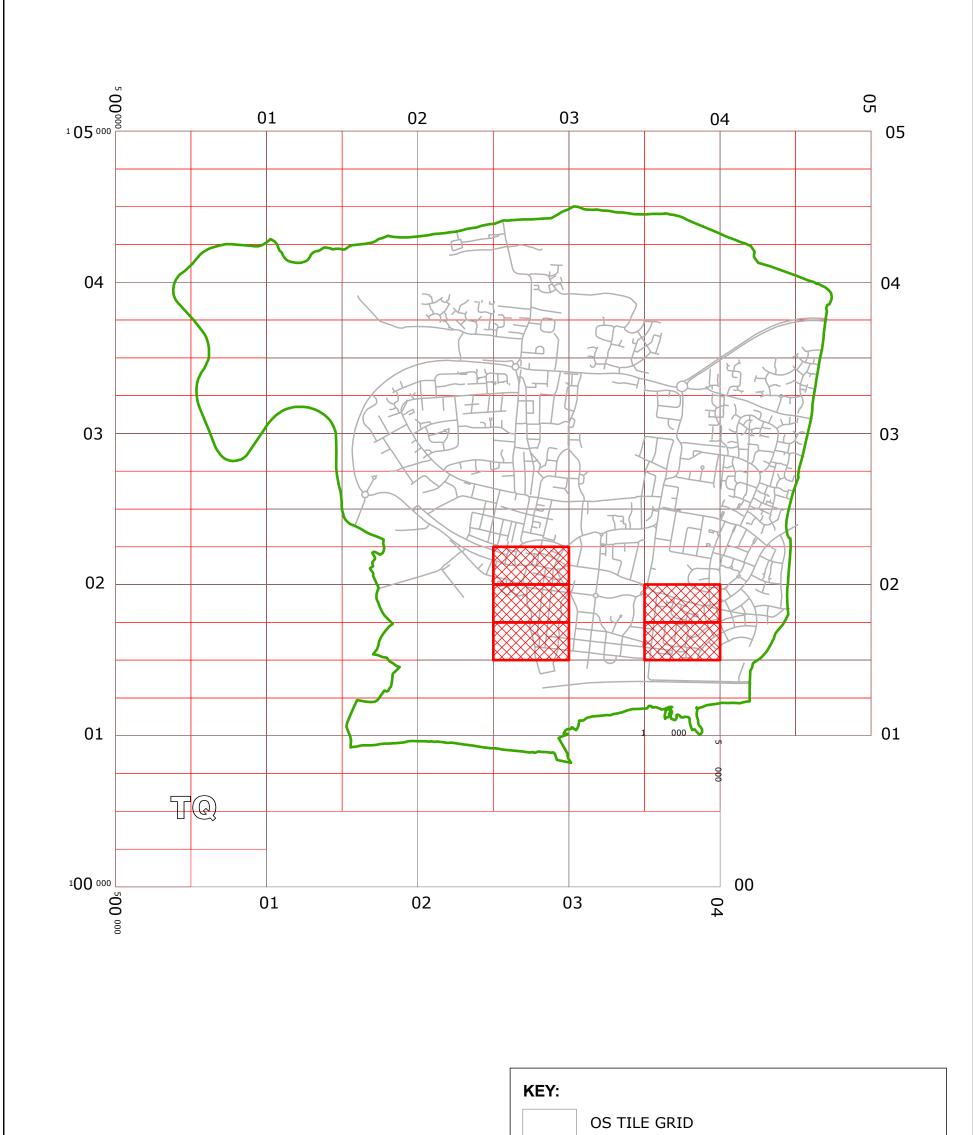

LOCATION OF WAITING RESTRICTIONS

SCALE: 1:25,000 DATE - 20/06/2011

#### **Key for Waiting Restrictions**

All areas over which the provision of the orders apply are defined by the shaded areas as shown on the following plans plus a contiguous area not indicated on the plans of verge and/or footway between the carriageway edge and the highway boundary. The plans in this schedule are based upon grid references of the Ordnance Survey National Grid defined by the OSGB 36 triangulation.

ARUN DISTRICT: LITTLEHAMPTON

WAITING RESTRICTIONS

Reproduced from or based upon 2010 Ordnance Survey mapping with permission of the Controller of HMSO (c) Crown Copyright reserved.

Unauthorised reproduction infringes Crown copyright and may lead to prosecution or civil proceedings West Sussex County Council Licence No. 100023447