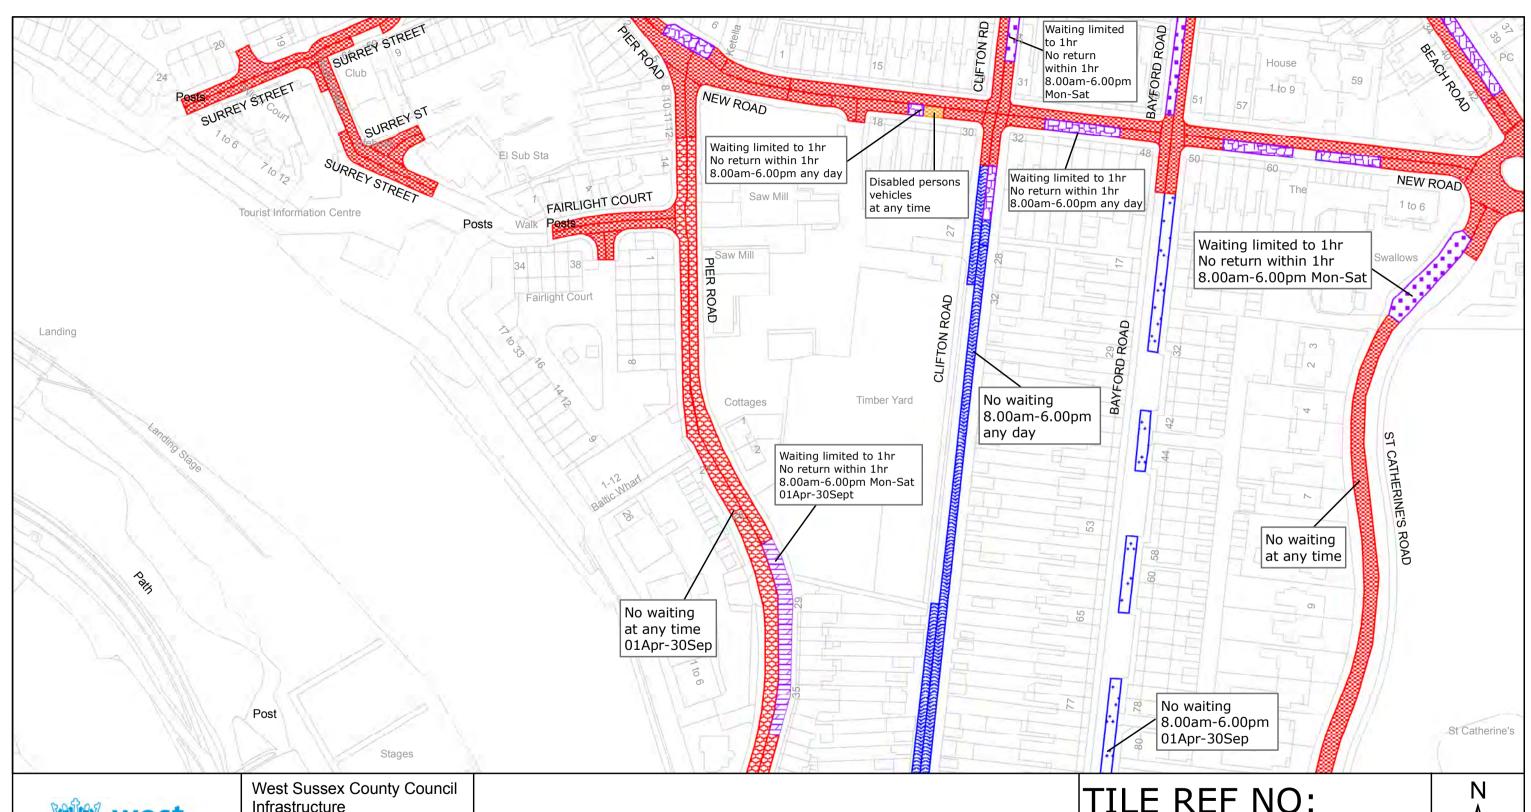

ARUN DISTRICT: LITTLEHAMPTON

WAITING RESTRICTIONS

Reproduced from or based upon 2010 Ordnance Survey mapping with permission of the Controller of HMSO (c) Crown Copyright reserved.

Unauthorised reproduction infringes Crown copyright and may lead to prosecution or civil proceedings West Sussex County Council Licence No. 100023447

## TILE REF NO: TQ0201NEN

SHEET ISSUE NO 2 SHEET ACTIVE FROM - 20/06/2011

ARUN DISTRICT: LITTLEHAMPTON

WAITING RESTRICTIONS

Reproduced from or based upon 2010 Ordnance Survey mapping with permission of the Controller of HMSO (c) Crown Copyright reserved.

## TILE REF NO: TQ0201NES

SHEET ISSUE NO 3

SHEET ACTIVE FROM - 20/06/2011

ARUN DISTRICT: LITTLEHAMPTON

WAITING RESTRICTIONS

TILE REF NO: TQ0202SES

SHEET ISSUE NO 2 SHEET ACTIVE FROM - 20/06/2011 SCALE: 1:1250 at A3 size