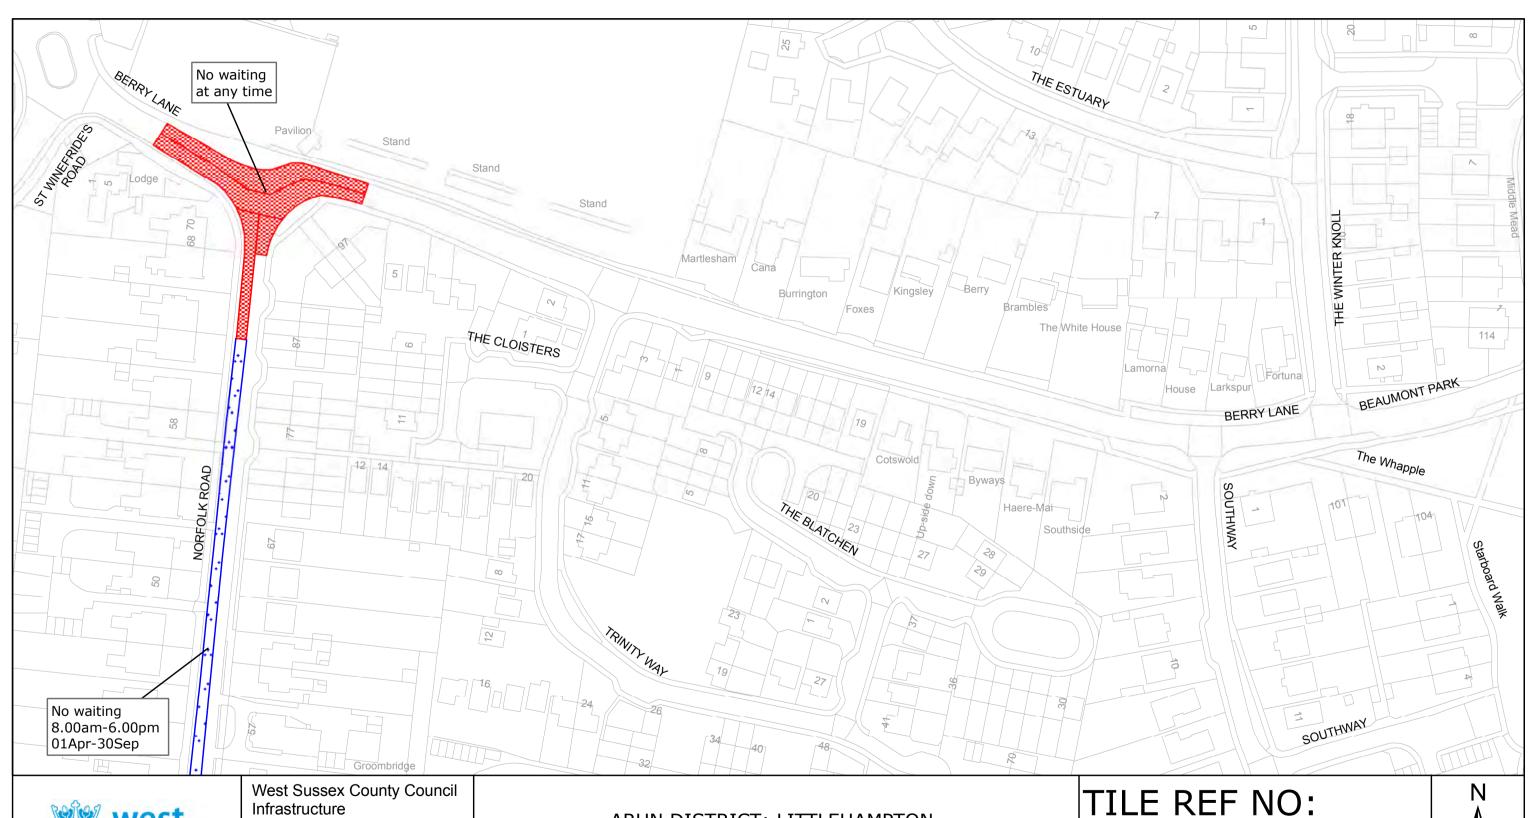

ARUN DISTRICT: LITTLEHAMPTON
WAITING RESTRICTIONS

TILE REF NO: TQ0301NEN

SHEET ISSUE NO 2 SHEET ACTIVE FROM - 20/06/2011 SCALE: 1:1250 at A3 size

Reproduced from or based upon 2010 Ordnance Survey mapping with permission of the Controller of HMSO (c) Crown Copyright reserved.

Unauthorised reproduction infringes Crown copyright and may lead to prosecution or civil proceedings West Sussex County Council Licence No. 100023447

ARUN DISTRICT: LITTLEHAMPTON

WAITING RESTRICTIONS

Reproduced from or based upon 2010 Ordnance Survey mapping with permission of the Controller of HMSO (c) Crown Copyright reserved.