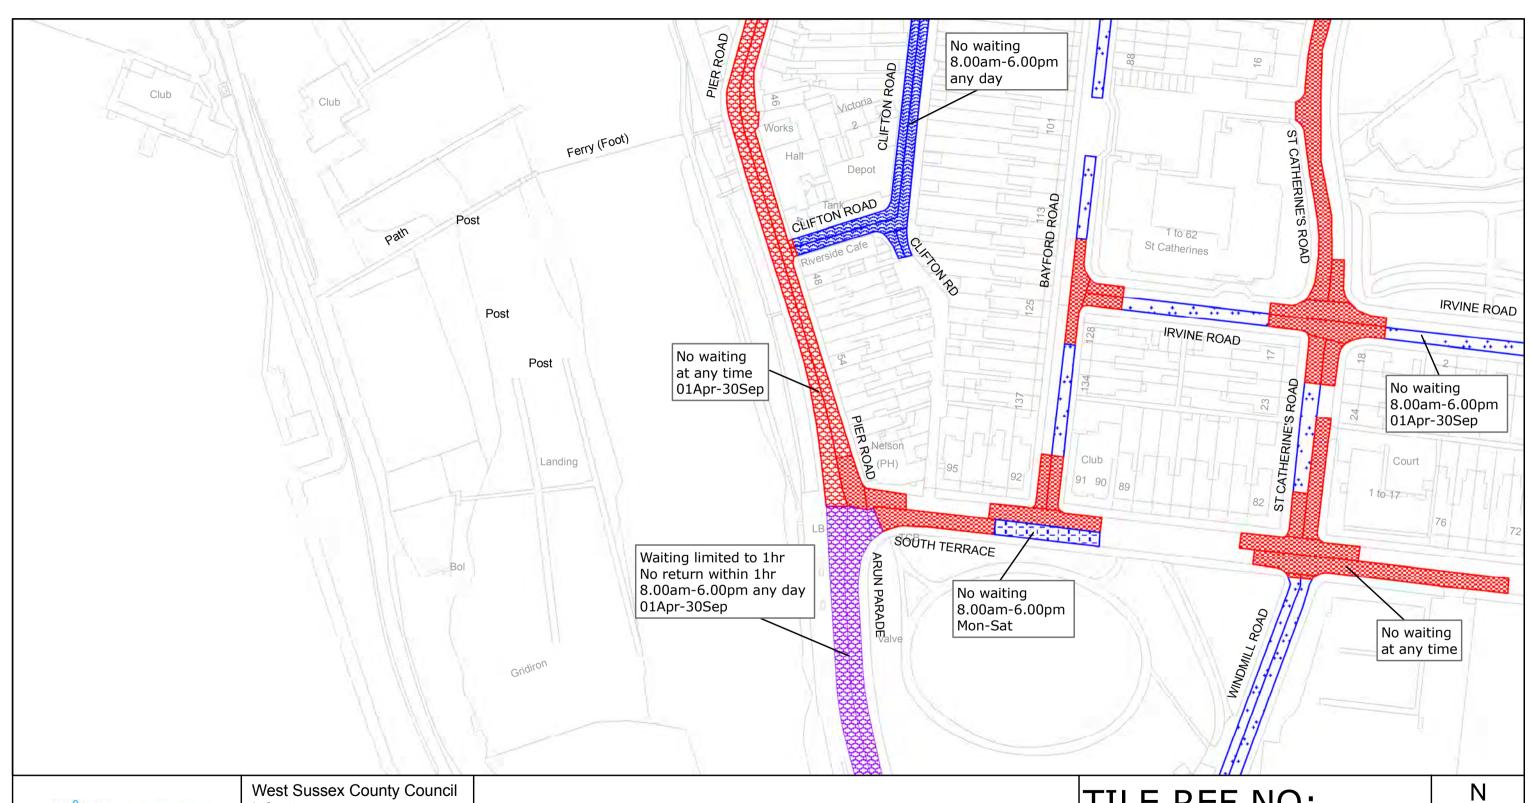

ARUN DISTRICT: LITTLEHAMPTON
WAITING RESTRICTIONS

TILE REF NO: TQ0301NEN

SHEET ISSUE NO 2 SHEET ACTIVE FROM - 20/06/2011 SCALE: 1:1250 at A3 size

Reproduced from or based upon 2010 Ordnance Survey mapping with permission of the Controller of HMSO (c) Crown Copyright reserved.

Unauthorised reproduction infringes Crown copyright and may lead to prosecution or civil proceedings West Sussex County Council Licence No. 100023447

ARUN DISTRICT: LITTLEHAMPTON

WAITING RESTRICTIONS

Reproduced from or based upon 2010 Ordnance Survey mapping with permission of the Controller of HMSO (c) Crown Copyright reserved.

## TILE REF NO: TQ0301NES

SHEET ISSUE NO 2

SHEET ACTIVE FROM - 20/06/2011