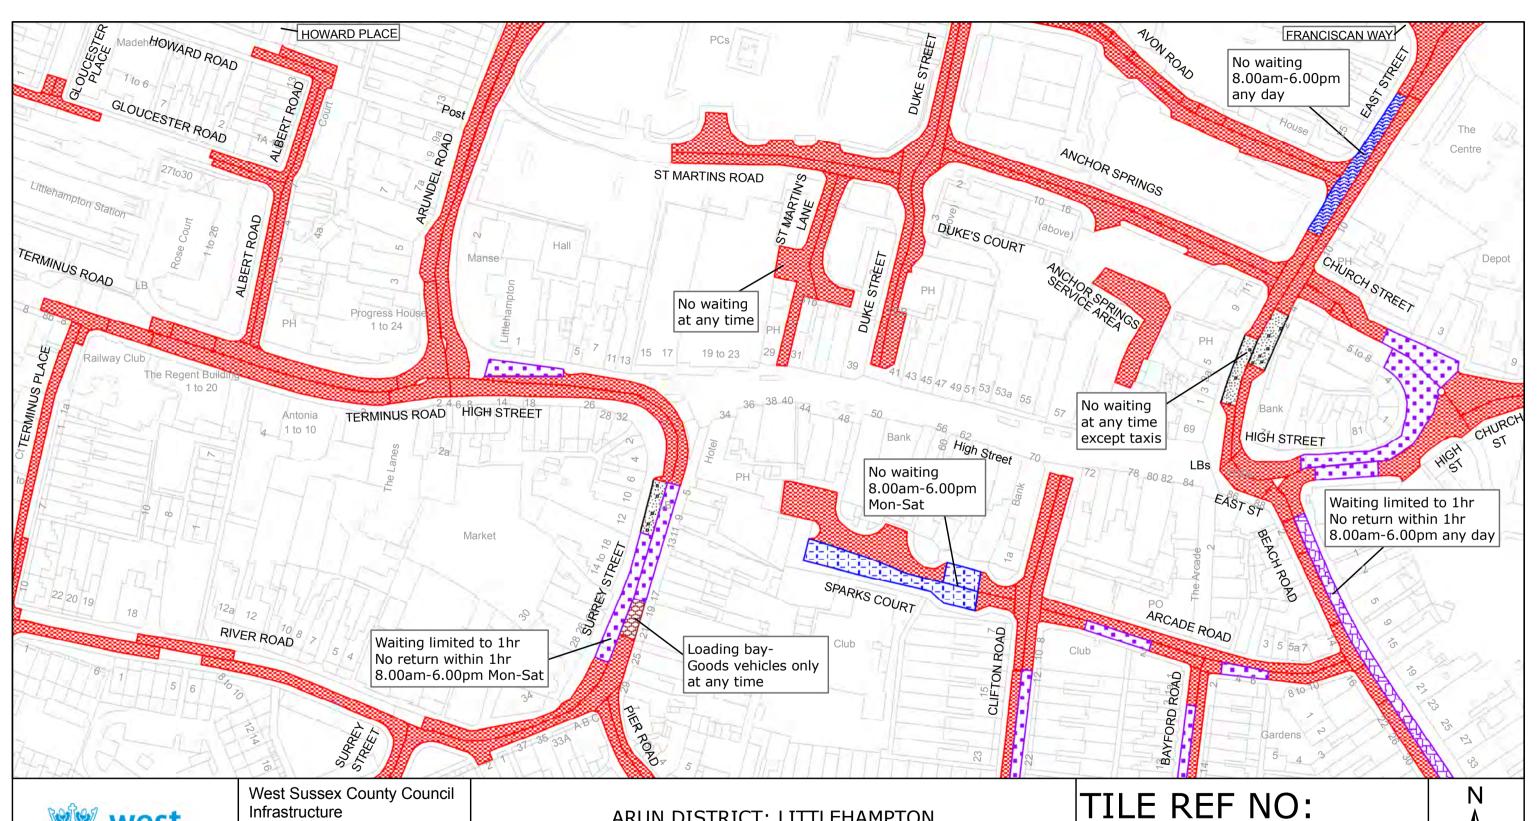

## TILE REF NO: TQ0201NEN

SHEET ISSUE NO 2 SHEET ACTIVE FROM - 20/06/2011

ARUN DISTRICT: LITTLEHAMPTON

WAITING RESTRICTIONS

Reproduced from or based upon 2010 Ordnance Survey mapping with permission of the Controller of HMSO (c) Crown Copyright reserved.

Unauthorised reproduction infringes Crown copyright and may lead to prosecution or civil proceedings West Sussex County Council Licence No. 100023447